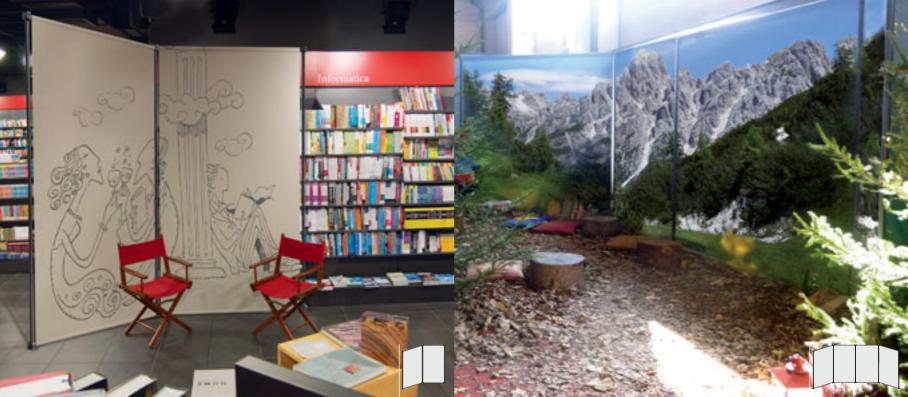

Fenice is designed ideally for art- exhibitions, cultural events, sales points, trade exhibitions, show-room, and renders itself an integral part of the display environment.

Orientamento Stage e Placement Un futuro da leoni