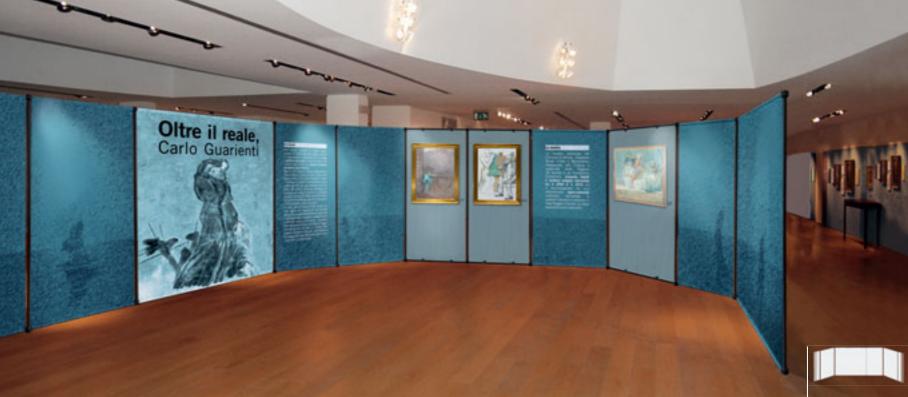

Fenice is designed ideally for art- exhibitions, cultural events, sales points, trade exhibitions, show-room, and renders itself an integral part of the display environment.

Orientamento Stage e Placement Un futuro da leoni