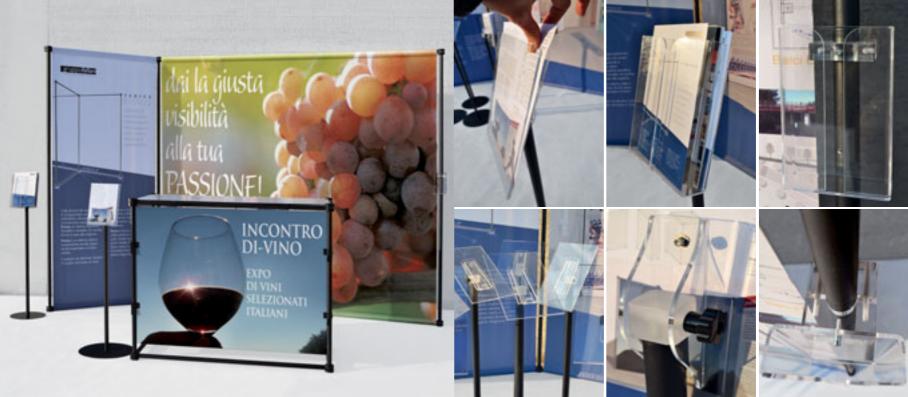

F E N I C E D I S P L A Y S Y S T E M

The flexible solution for an efficient use of space evolving according to its needs

From the longterm experience of Gruppofallani in the field of cultural and commercial exhibiting, **Fenice** has been born.

A flexible and versatile display system that changes shape based on its specific needs.

Fenice is a solid, selfsupporting system but also essential and easy to use.

Constructed with polish steel tubular elements, of various lengths and special steel connectors, the system offers the possibility to create multiple display combinations and solutions.

Fenice is designed ideally for art- exhibitions, cultural events, sales points, trade exhibitions, show-room, and renders itself an integral part of the display environment.

Orientamento Stage e Placement Un futuro da leoni