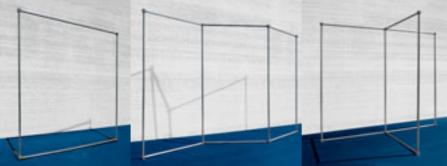

A flexible and versatile display system that changes shape based on its specific needs.

Fenice is a solid, selfsupporting system but also essential and easy to use.

Constructed with polish steel tubular elements, of various lengths and special steel connectors, the system offers the possibility to create multiple display combinations and solutions.

Fenice is designed ideally for art- exhibitions, cultural events, sales points, trade exhibitions, show-room, and renders itself an integral part of the display environment.

Orientamento Stage e Placement Un futuro da leoni