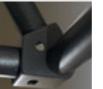

| TECHNICAL SCHEDULE                                                                                                   | COMPONENT PART | DESCRIPTION                                                        | CODE                                                             | COMPONENT PART | DESCRIPTION                                                                 | CODE                                                                 |
|----------------------------------------------------------------------------------------------------------------------|----------------|--------------------------------------------------------------------|------------------------------------------------------------------|----------------|-----------------------------------------------------------------------------|----------------------------------------------------------------------|
| All of the elements utilized<br>for Fenice are made in<br>thermosetting epoxy powder-                                |                | STEEL TUBE<br>dimensions:<br>Ø 3cm; L. 50-100-125-150cm            | ST-001-TB0500<br>ST-001-TB1000<br>ST-001-TB1250<br>ST-001-TB1500 |                | Weighted circular<br>steel base<br>overall dimensions:<br>Ø 30-400m h 0,5cm | ST-001-PI0001/<br>ST-001-PI00002<br>ST-001-VTSM8X30<br>ST-001-PR0001 |
| painted steel in a standard<br>colour of charcoal grey.<br>The elements are                                          |                | Octagonal<br>CONNECTOR<br>overall dimensions:<br>5,5x5,5cm h 5.5cm | ST-001-SN135                                                     |                | Heavy steel bar<br>dimensions:<br>L 40 x p 2cm, h 3cm                       | ST-001-PI0001                                                        |
| interconnecting to form<br>different shapes and<br>dimensions.<br>The structures have been                           |                | Hexagonal<br>CONNECTOR<br>overall dimensions:<br>6x6cm h 5.5cm     | ST-002-SN60                                                      | J i            | ADJUSTABLE FOOT                                                             | ST-001-PI0003<br>ST-001-PR0001                                       |
| studied to support both rigid<br>and canvas panels (neutral or<br>printed).                                          | (i)            | CLAMP for fixing<br>canvas supporti                                | ST-001-ST0001<br>n.2 ST-001-GRM5X16                              | <u> </u>       | Screw for connectors                                                        | ST-001-VTM8X20                                                       |
| For an accurate selection<br>of the structures' maximum<br>dimensions, we recommend<br>that you contact the company. | ¥ /            | Rigid support CLAMP                                                | ST-001-ST0002<br>ST-001-ST0003                                   |                | Threaded<br>screw tap                                                       | ST-001-GIM8X30                                                       |