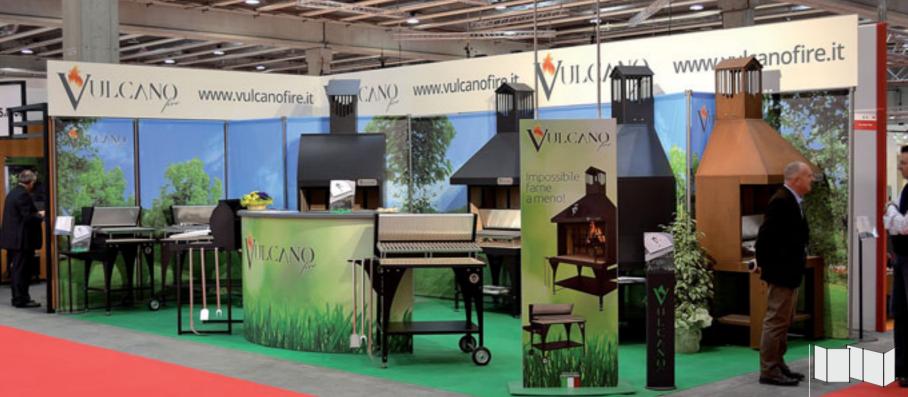

Fenice is designed ideally for art- exhibitions, cultural events, sales points, trade exhibitions, show-room, and renders itself an integral part of the display environment.

Orientamento Stage e Placement Un futuro da leoni