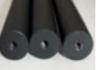

| TECHNICAL SCHEDULE                                                                                                   | COMPONENT PART | DESCRIPTION                                                        | CODE                                                             | COMPONENT PART | DESCRIPTION                                                                 | CODE                                                                 |
|----------------------------------------------------------------------------------------------------------------------|----------------|--------------------------------------------------------------------|------------------------------------------------------------------|----------------|-----------------------------------------------------------------------------|----------------------------------------------------------------------|
| All of the elements utilized<br>for Fenice are made in<br>thermosetting epoxy powder-                                |                | STEEL TUBE<br>dimensions:<br>Ø 3cm; L. 50-100-125-150cm            | ST-001-TB0500<br>ST-001-TB1000<br>ST-001-TB1250<br>ST-001-TB1500 |                | Weighted circular<br>steel base<br>overall dimensions:<br>Ø 30-400m h 0,5cm | ST-001-PI0001/<br>ST-001-PI00002<br>ST-001-VTSM8X30<br>ST-001-PR0001 |
| painted steel in a standard<br>colour of charcoal grey.<br>The elements are                                          |                | Octagonal<br>CONNECTOR<br>overall dimensions:<br>5,5x5,5cm h 5.5cm | ST-001-SN135                                                     |                | Heavy steel bar<br>dimensions:<br>L 40 x p 2cm, h 3cm                       | ST-001-PI0001                                                        |
| interconnecting to form<br>different shapes and<br>dimensions.<br>The structures have been                           |                | Hexagonal<br>CONNECTOR<br>overall dimensions:<br>6x6cm h 5.5cm     | ST-002-SN60                                                      | J i            | ADJUSTABLE FOOT                                                             | ST-001-PI0003<br>ST-001-PR0001                                       |
| studied to support both rigid<br>and canvas panels (neutral or<br>printed).                                          | (i)            | CLAMP for fixing<br>canvas supporti                                | ST-001-ST0001<br>n.2 ST-001-GRM5X16                              | <u> </u>       | Screw for connectors                                                        | ST-001-VTM8X20                                                       |
| For an accurate selection<br>of the structures' maximum<br>dimensions, we recommend<br>that you contact the company. | ¥ /            | Rigid support CLAMP                                                | ST-001-ST0002<br>ST-001-ST0003                                   |                | Threaded<br>screw tap                                                       | ST-001-GIM8X30                                                       |