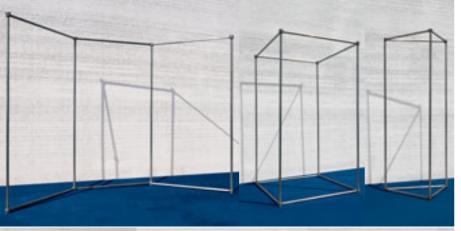

A flexible and versatile display system that changes shape based on its specific needs.

Fenice is a solid, selfsupporting system but also essential and easy to use.

Constructed with polish steel tubular elements, of various lengths and special steel connectors, the system offers the possibility to create multiple display combinations and solutions.

Fenice is designed ideally for art- exhibitions, cultural events, sales points, trade exhibitions, show-room, and renders itself an integral part of the display environment.

Orientamento Stage e Placement Un futuro da leoni