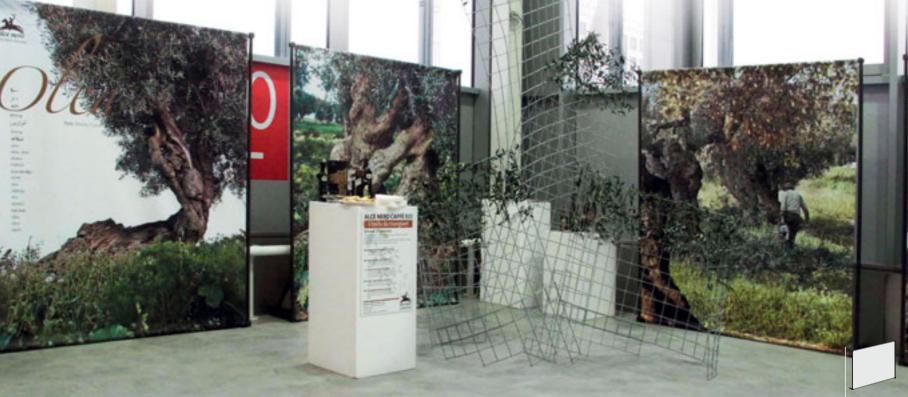

Fenice is designed ideally for art- exhibitions, cultural events, sales points, trade exhibitions, show-room, and renders itself an integral part of the display environment.

Orientamento Stage e Placement Un futuro da leoni