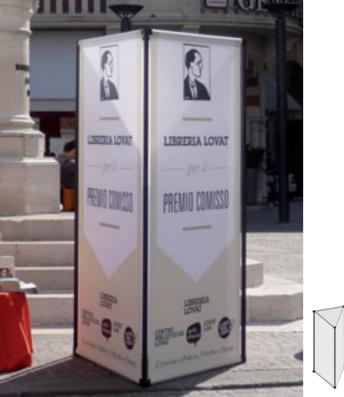

Fenice is designed ideally for art- exhibitions, cultural events, sales points, trade exhibitions, show-room, and renders itself an integral part of the display environment.

Orientamento Stage e Placement Un futuro da leoni