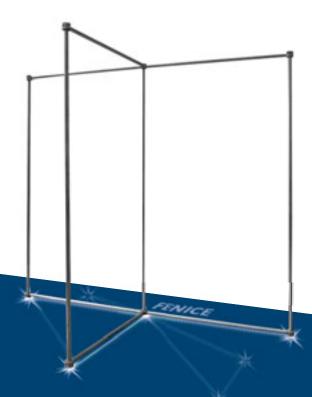

A flexible and versatile display system that changes shape based on its specific needs.

Fenice is a solid, selfsupporting system but also essential and easy to use.

Constructed with polish steel tubular elements, of various lengths and special steel connectors, the system offers the possibility to create multiple display combinations and solutions.

| TECHNICAL SCHEDULE                                                                                                   | COMPONENT PART | DESCRIPTION                                                        | CODE                                                             | COMPONENT PART | DESCRIPTION                                                                 | CODE                                                                 |
|----------------------------------------------------------------------------------------------------------------------|----------------|--------------------------------------------------------------------|------------------------------------------------------------------|----------------|-----------------------------------------------------------------------------|----------------------------------------------------------------------|
| All of the elements utilized<br>for Fenice are made in<br>thermosetting epoxy powder-                                |                | STEEL TUBE<br>dimensions:<br>Ø 3cm; L. 50-100-125-150cm            | ST-001-TB0500<br>ST-001-TB1000<br>ST-001-TB1250<br>ST-001-TB1500 |                | Weighted circular<br>steel base<br>overall dimensions:<br>Ø 30-400m h 0,5cm | ST-001-PI0001/<br>ST-001-PI00002<br>ST-001-VTSM8X30<br>ST-001-PR0001 |
| painted steel in a standard<br>colour of charcoal grey.<br>The elements are                                          |                | Octagonal<br>CONNECTOR<br>overall dimensions:<br>5,5x5,5cm h 5.5cm | ST-001-SN135                                                     |                | Heavy steel bar<br>dimensions:<br>L 40 x p 2cm, h 3cm                       | ST-001-PI0001                                                        |
| interconnecting to form<br>different shapes and<br>dimensions.<br>The structures have been                           |                | Hexagonal<br>CONNECTOR<br>overall dimensions:<br>6x6cm h 5.5cm     | ST-002-SN60                                                      | J i            | ADJUSTABLE FOOT                                                             | ST-001-PI0003<br>ST-001-PR0001                                       |
| studied to support both rigid<br>and canvas panels (neutral or<br>printed).                                          | (i)            | CLAMP for fixing<br>canvas supporti                                | ST-001-ST0001<br>n.2 ST-001-GRM5X16                              | <u> </u>       | Screw for connectors                                                        | ST-001-VTM8X20                                                       |
| For an accurate selection<br>of the structures' maximum<br>dimensions, we recommend<br>that you contact the company. | ¥ /            | Rigid support CLAMP                                                | ST-001-ST0002<br>ST-001-ST0003                                   |                | Threaded<br>screw tap                                                       | ST-001-GIM8X30                                                       |