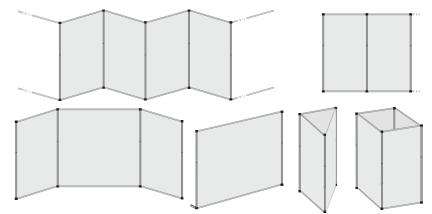

A flexible and versatile display system that changes shape based on its specific needs.

Fenice is a solid, selfsupporting system but also essential and easy to use.

Constructed with polish steel tubular elements, of various lengths and special steel connectors, the system offers the possibility to create multiple display combinations and solutions.

Fenice is designed ideally for art- exhibitions, cultural events, sales points, trade exhibitions, show-room, and renders itself an integral part of the display environment.

Orientamento Stage e Placement Un futuro da leoni

| TECHNICAL SCHEDULE                                                                                                   | COMPONENT PART | DESCRIPTION                                                        | CODE                                                             | COMPONENT PART | DESCRIPTION                                                                 | CODE                                                                 |
|----------------------------------------------------------------------------------------------------------------------|----------------|--------------------------------------------------------------------|------------------------------------------------------------------|----------------|-----------------------------------------------------------------------------|----------------------------------------------------------------------|
| All of the elements utilized<br>for Fenice are made in<br>thermosetting epoxy powder-                                |                | STEEL TUBE<br>dimensions:<br>Ø 3cm; L. 50-100-125-150cm            | ST-001-TB0500<br>ST-001-TB1000<br>ST-001-TB1250<br>ST-001-TB1500 |                | Weighted circular<br>steel base<br>overall dimensions:<br>Ø 30-400m h 0,5cm | ST-001-PI0001/<br>ST-001-PI00002<br>ST-001-VTSM8X30<br>ST-001-PR0001 |
| painted steel in a standard<br>colour of charcoal grey.<br>The elements are                                          |                | Octagonal<br>CONNECTOR<br>overall dimensions:<br>5,5x5,5cm h 5.5cm | ST-001-SN135                                                     |                | Heavy steel bar<br>dimensions:<br>L 40 x p 2cm, h 3cm                       | ST-001-PI0001                                                        |
| interconnecting to form<br>different shapes and<br>dimensions.<br>The structures have been                           |                | Hexagonal<br>CONNECTOR<br>overall dimensions:<br>6x6cm h 5.5cm     | ST-002-SN60                                                      | J i            | ADJUSTABLE FOOT                                                             | ST-001-PI0003<br>ST-001-PR0001                                       |
| studied to support both rigid<br>and canvas panels (neutral or<br>printed).                                          | (i)            | CLAMP for fixing<br>canvas supporti                                | ST-001-ST0001<br>n.2 ST-001-GRM5X16                              | <u> </u>       | Screw for connectors                                                        | ST-001-VTM8X20                                                       |
| For an accurate selection<br>of the structures' maximum<br>dimensions, we recommend<br>that you contact the company. | ¥ /            | Rigid support CLAMP                                                | ST-001-ST0002<br>ST-001-ST0003                                   |                | Threaded<br>screw tap                                                       | ST-001-GIM8X30                                                       |