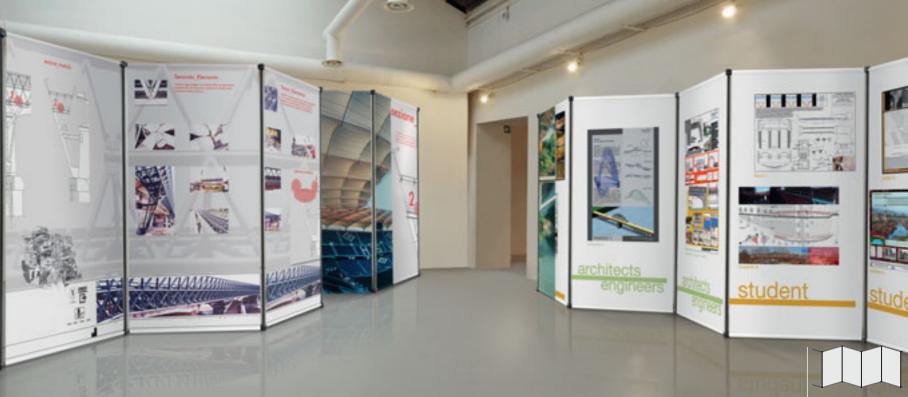

Fenice is designed ideally for art- exhibitions, cultural events, sales points, trade exhibitions, show-room, and renders itself an integral part of the display environment.

Orientamento Stage e Placement Un futuro da leoni